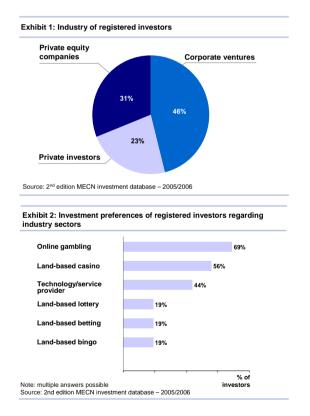

Summary of information provided about the **investors** featured:

- In total 16 potential investors registered in the MECN investment database by the publishing date of this
  report.
- Of the investors registered, 46% are corporate ventures; private equity companies are the second largest group (see exhibit 1).
- Top investment preferences among the registered investors are companies in the online gambling and in the land-based casino sector (see exhibit 2).
- Most investors would prefer investments in the expansion stage or would participate in an acquisition/buy-out (see exhibit 3). The investors represented in this report offer a wide variety of potential investment volumes. Investments start from below USD 2 million (ca. 38% of investors) and can range up to a maximum investment of over USD 100 million (ca. 13% of investors).
- Most of the investors (50%) are headquartered in Europe whereas 36% are coming from North America see exhibit 4.