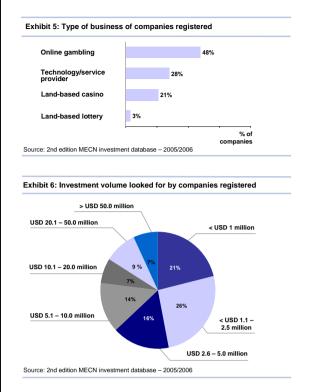

Summary of information about the **investment targets** featured:

- In total 60 potential investment targets registered in the MECN investment database by the publishing date of this report.
- Of the companies registered, about 48% are in the online gambling business; the second largest group are technology/service providers, and land-based casinos are the third largest group (see exhibit 5).
- Most companies are looking for funding for the early and the expansion phases and ask for a funding volume of USD 1 to 10 million (see exhibits 6 and 7).
- Most registered companies (40%) are located in Europe, followed by North America (23%) and Asia (15%) see exhibit 8.