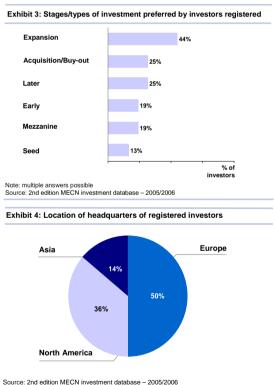

Summary of information provided about the **investors** featured:

- In total 16 potential investors registered in the MECN investment database by the publishing date of this
  report.
- Of the investors registered, 46% are corporate ventures; private equity companies are the second largest group (see exhibit 1).
- Top investment preferences among the registered investors are companies in the online gambling and in the land-based casino sector (see exhibit 2).
- Most investors would prefer investments in the expansion stage or would participate in an acquisition/buy-out (see exhibit 3). The investors represented in this report offer a wide variety of potential investment volumes. Investments start from below USD 2 million (ca. 38% of investors) and can range up to a maximum investment of over USD 100 million (ca. 13% of investors).
- Most of the investors (50%) are headquartered in Europe whereas 36% are coming from North America see exhibit 4.