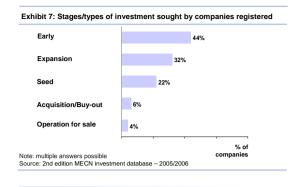

Summary of information about the **investment targets** featured:

- In total 60 potential investment targets registered in the MECN investment database by the publishing date of this report.
- Of the companies registered, about 48% are in the online gambling business; the second largest group are technology/service providers, and land-based casinos are the third largest group (see exhibit 5).
- Most companies are looking for funding for the early and the expansion phases and ask for a funding volume of USD 1 to 10 million (see exhibits 6 and 7).
- Most registered companies (40%) are located in Europe, followed by North America (23%) and Asia (15%) see exhibit 8.