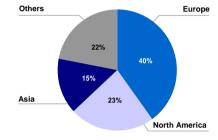

Summary of information about the **investment targets** featured:

- In total 60 potential investment targets registered in the MECN investment database by the publishing date of this report.
- Of the companies registered, about 48% are in the online gambling business; the second largest group are technology/service providers, and land-based casinos are the third largest group (see exhibit 5).
- Most companies are looking for funding for the early and the expansion phases and ask for a funding volume of USD 1 to 10 million (see exhibits 6 and 7).
- Most registered companies (40%) are located in Europe, followed by North America (23%) and Asia (15%) see exhibit 8.